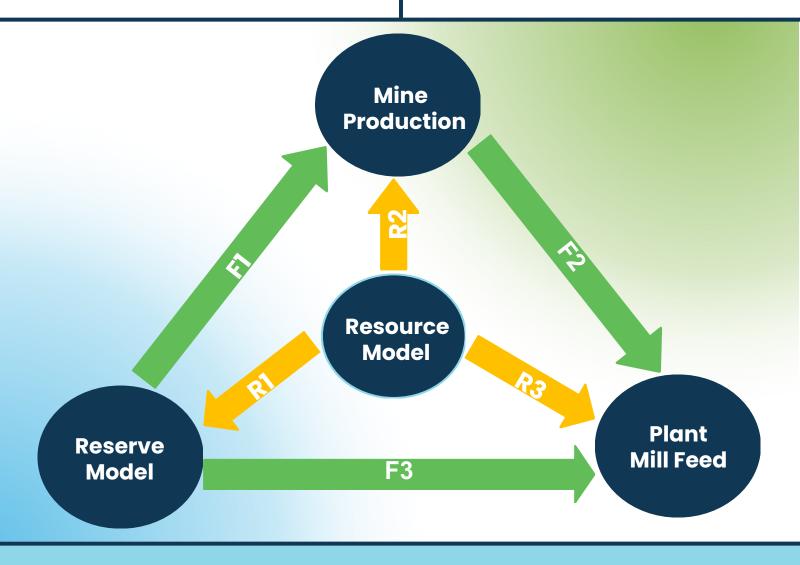

#### F1 Factor Mine Production - Reserve

Measures accuracy of reserve model, orebody knowledge, and ore/waste delineation.

#### F2 Factor Mill Received - Mill Delivered

Controls unplanned dilution to plant stockpile and monitors processing performance.

#### F3 Factor Reserve - Mill Received

Measures the ability to recover estimated reserve in terms of tonnes, grade, and metal. **R1 Factor Reserve - Resource** Measures rate of change in

modifying factors, improving resource and reserve modelling

## R2 Factor Mine Production - Resource

Tests geostatistical assumptions and selectivity modelling, measuring the impact of information effect, dilution, and ore loss

#### R3 Factor Plant Feed - Resource

Enhances accuracy of geometallurgical estimation and enables operational, shortterm production monitoring.